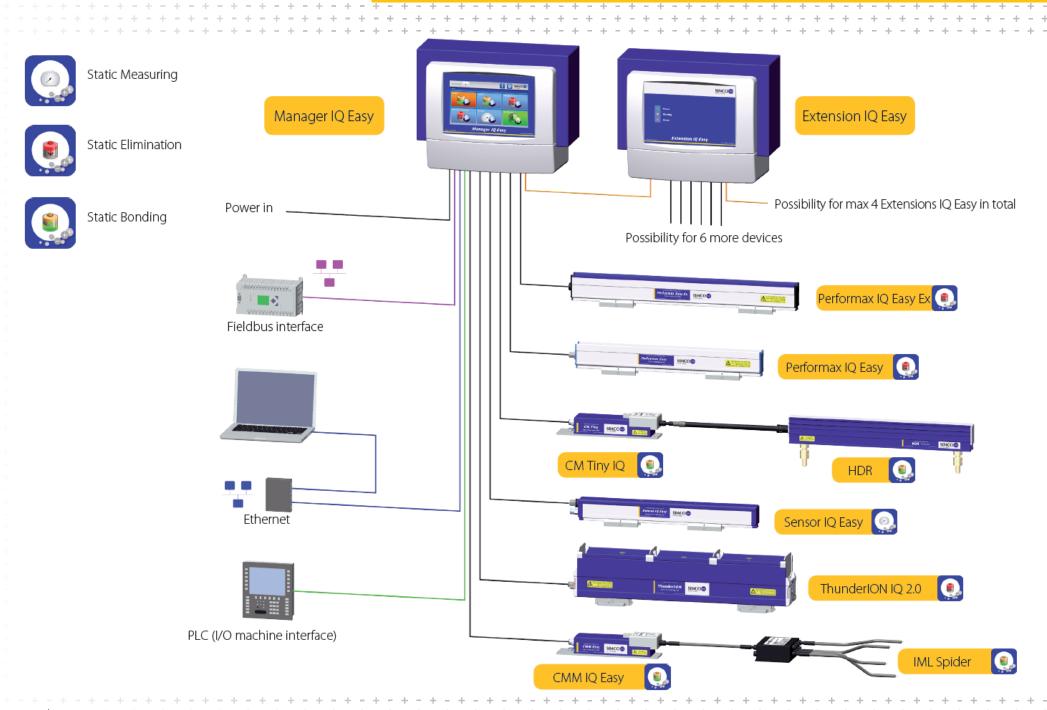

# Extension IQ Easy

The IQ Easy platform with at least one Manager IQ Easy can be extended with the Extension IQ Easy to control an additional 6 devices.

The Extension IQ Easy comprises of a Control unit without a display. Status LED'show the power on and overall warning or alarmstatus.

Up to 6 IQ devices can be connected to the Extension IQ Easy. The 24V DC power distribution is routed via the Extension. So no extra cables! This makes the connection of a device even easier than connection to a single desktop power suply.

The Extension IQ Easy is available in 2 versions:

1): Input voltage 100 - 240V /50-60 Hz This unit converts the input voltage to 24V DC and provides power to all 6 devices connected.

2): Input voltage 24V DC

This model needs a 24V power input provided by the user.

Further extension of devices is possible by using multiple Extension IQ Easy's. Each extension adds another 6 devices to the system with a maximum of 30

2 input ports on each manager or extension are available for connection of previous Easy products eg. Performax Easy.

Devices can be placed anywhere in the platform.

A device connected to the Manager can communicate with a device connected to the Extension and vice versa.