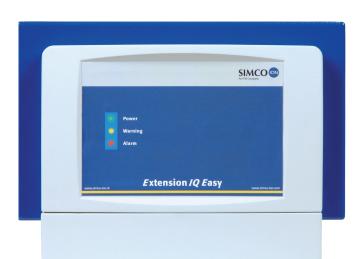

# Extension IQ Easy

The IQ Easy platform with at least one Manager IQ Easy can be extended with the Extension IQ Easy to control an additional 6 devices.

The Extension IQ Easy comprises of a Control unit without a display. Status LED'show the power on and overall warning or alarmstatus.

Up to 6 IQ devices can be connected to the Extension IQ Easy. The 24V DC power distribution is routed via the Extension. So no extra cables! This makes the connection of a device even easier than connection to a single desktop power suply.