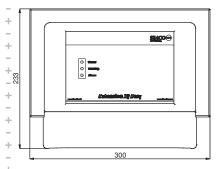

#### **Features:**

- Connection of up to 6 devices
- LED indicators

Technical drawing Extension IQ Easy