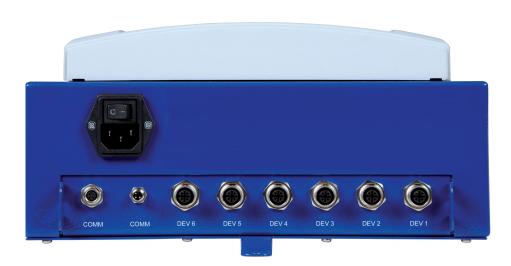

Up to 6 IQ devices can be connected to the Extension IQ Easy. The 24V DC power distribution is routed via the Extension. So no extra cables! This makes the connection of a device even easier than connection to a single desktop power suply.

The Extension IQ Easy is available in 2 versions:

1): Input voltage 100 - 240V /50-60 Hz This unit converts the input voltage to 24V DC and provides power to all 6 devices connected.

2): Input voltage 24V DC

This model needs a 24V power input provided by the user.

Further extension of devices is possible by using multiple Extension IQ Easy's. Each extension adds another 6 devices to the system with a maximum of 30

2 input ports on each manager or extension are available for connection of previous Easy products eg. Performax Easy.

#### **Features:**

- Connection of up to 6 devices
- LED indicators

Technical drawing Extension IQ Easy