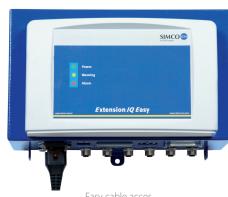

#### **Features:**

- Connection of up to 6 devices
- LED indicators

Technical drawing Extension IQ Easy

LED indicators

Easy cable acces