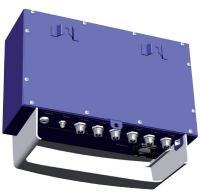

# Extension IQ Easy

The IQ Easy platform with at least one Manager IQ Easy can be extended with the Extension IQ Easy to control an additional 6 devices.

The Extension IQ Easy comprises of a Control unit without a display. Status LED'show the power on and overall warning or alarmstatus.

#### **Features:**

- Connection of up to 6 devices
- LED indicators

Technical drawing Extension IQ Easy